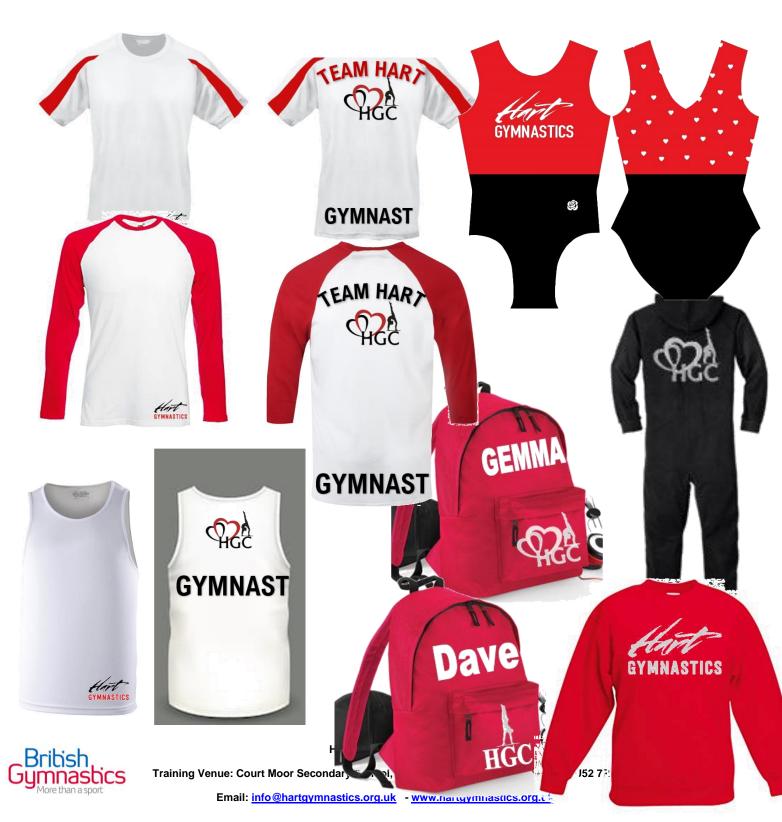

## Uniform form 2023

| ITEM                                | PRICE                 |     | SIZES AVALIABLE (smaller/larger sizes maybe available on request) |       |       |       |       |                   |   |                 |
|-------------------------------------|-----------------------|-----|-------------------------------------------------------------------|-------|-------|-------|-------|-------------------|---|-----------------|
| Girls Hart Team Leotard (RED)       | £35                   | 24  | 26                                                                | 28    | 30    | 32    | 34    |                   |   |                 |
| Girls Hart Team Leotard (PURPLE)    | £35                   | 24  | 26                                                                | 28    | 30    | 32    | 34    | **LIMITED EDITION |   | <mark>)N</mark> |
| Girls Hart Team Leotard (TURQUOISE) | £35                   | 24  | 26                                                                | 28    | 30    | 32    | 34    | **LIMITED EDITION |   | ON              |
| Hart Onesies                        | £32 childs £35 adults | 3-4 | 5-6                                                               | 7-8   | 9-11  | 12-13 | Adult | S                 | М | L               |
| Hart team T-shirt                   | £14                   | 3-4 | 5-6                                                               | 7-8   | 9-11  | 12-13 |       |                   |   |                 |
| Hart Team Baseball shirt            | £15 childs £16 adults | 4-6 | 7-9                                                               | 10-12 |       |       | Adult | S                 | М | L               |
| Hart team Vest                      | £14                   | 3-4 | 5-6                                                               | 7-8   | 9-11  | 12-13 |       |                   |   |                 |
| Hart Jumper                         | £15                   | 5-6 | 7-9                                                               | 10-11 | 12-13 |       | Adult | S                 | М | L               |
| Personalize Rucksack                | £24                   |     | ON PERSONALIZED ITEAM PLEASE WRITE NAME CLEARLY ON ORDER FORM     |       |       |       |       |                   |   |                 |