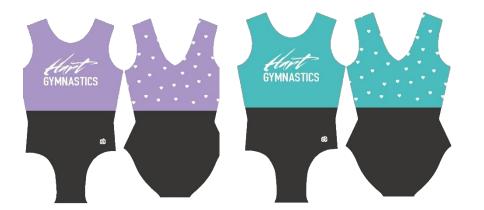

## \*\*LIMITED EDITION

Purple & turquoise leotards

## Uniform form 2023

| ITEM                                | PRICE                 |     | SIZES AVALIABLE (smaller/larger sizes maybe available on request) |       |       |       |       |                   |   |                 |
|-------------------------------------|-----------------------|-----|-------------------------------------------------------------------|-------|-------|-------|-------|-------------------|---|-----------------|
| Girls Hart Team Leotard (RED)       | £35                   | 24  | 26                                                                | 28    | 30    | 32    | 34    |                   |   |                 |
| Girls Hart Team Leotard (PURPLE)    | £35                   | 24  | 26                                                                | 28    | 30    | 32    | 34    | **LIMITED EDITION |   | <mark>)N</mark> |
| Girls Hart Team Leotard (TURQUOISE) | £35                   | 24  | 26                                                                | 28    | 30    | 32    | 34    | **LIMITED EDITION |   | ON              |
| Hart Onesies                        | £32 childs £35 adults | 3-4 | 5-6                                                               | 7-8   | 9-11  | 12-13 | Adult | S                 | М | L               |
| Hart team T-shirt                   | £14                   | 3-4 | 5-6                                                               | 7-8   | 9-11  | 12-13 |       |                   |   |                 |
| Hart Team Baseball shirt            | £15 childs £16 adults | 4-6 | 7-9                                                               | 10-12 |       |       | Adult | S                 | М | L               |
| Hart team Vest                      | £14                   | 3-4 | 5-6                                                               | 7-8   | 9-11  | 12-13 |       |                   |   |                 |
| Hart Jumper                         | £15                   | 5-6 | 7-9                                                               | 10-11 | 12-13 |       | Adult | S                 | М | L               |
| Personalize Rucksack                | £24                   |     | ON PERSONALIZED ITEAM PLEASE WRITE NAME CLEARLY ON ORDER FORM     |       |       |       |       |                   |   |                 |